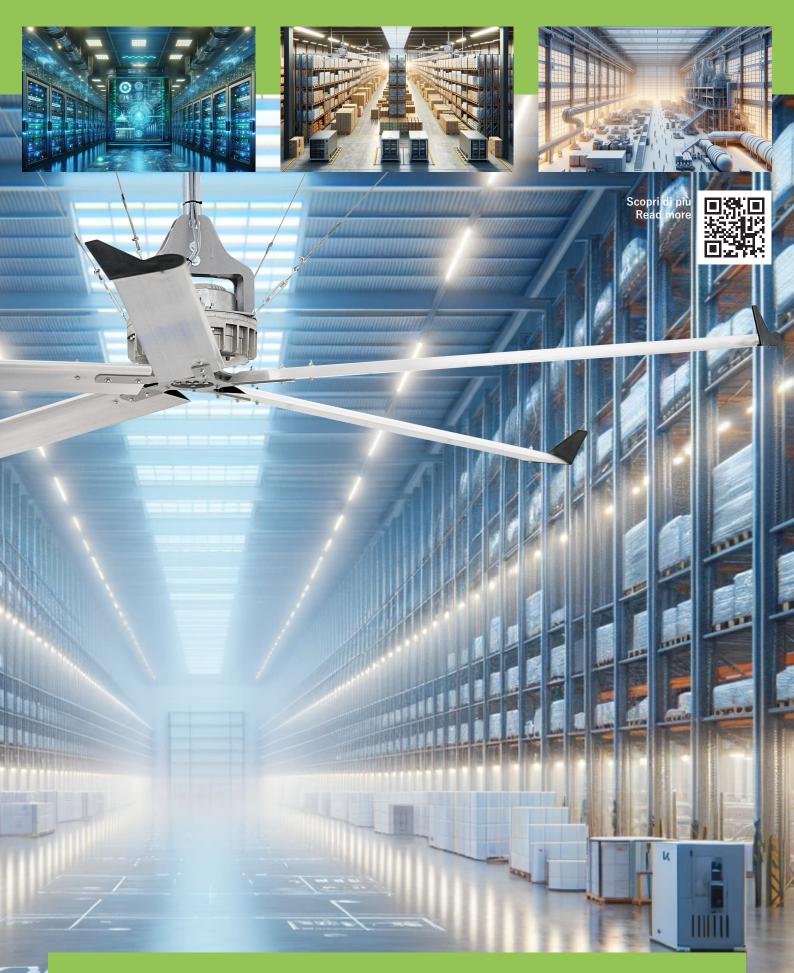

## **Ventilation Systems for static Cold Chain**

HVLS FAN: **High-Volume, Low-Speed** (**HVLS**) fans have emerged as a critical element in maintaining optimal conditions in refrigerated warehouses, offering numerous benefits that enhance operational efficiency and product integrity. This article explores the advantages of implementing HVLS fans in these specialized environments. With an air flow that can reach 850.000 m<sup>3</sup>/h EVEL HVLS fans can optimize the microclimate inside the the refrigerated big environment.

| Model                                  | WZ7000 HP                     | WA1400ECO-2                   |
|----------------------------------------|-------------------------------|-------------------------------|
| Diameter {m}                           | 7                             | 1,4                           |
| Number of Blades                       | 5                             | 3                             |
| Weight Installed {kg}                  | 140                           | 45                            |
| Maximum Speed {rpm}                    | 50                            | 750                           |
| Maximum Consumption {Kw}               | 0,665                         | 0,51                          |
| Maximum Absorbed Current {A}           | 1,65                          | 0,83                          |
| Noise Level {Dba}                      | < 45                          | 81,9                          |
| Air Flow {m3/h}                        | 850.000                       | 30.000                        |
| Motor Type                             | Brushless                     | Brushless                     |
| Inverter                               | Integrated                    | Integrated                    |
| Maximum Distance from the roof $\{m\}$ | 1,5                           | N/A                           |
| Blade Material                         | Aluminium                     | Plastic                       |
| Blade Finish                           | Black - Gray - Sanded         | Black                         |
| Carpentry Finish                       | Grey - Green                  | Black                         |
| Blade Design                           | Naca Airfoil                  | N/A                           |
| Electricity Supply                     | 200-480V Three-phase 50/60 Hz | 200-480V Three-phase 50/60 Hz |