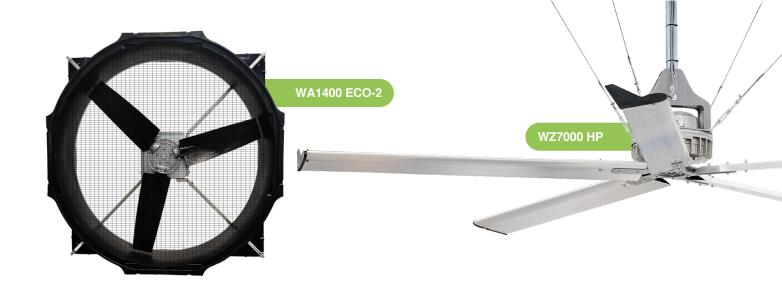

| Model                                  | WZ7000 HP                     | WA1400ECO-2                   |
|----------------------------------------|-------------------------------|-------------------------------|
| Diameter {m}                           | 7                             | 1,4                           |
| Number of Blades                       | 5                             | 3                             |
| Weight Installed {kg}                  | 140                           | 45                            |
| Maximum Speed {rpm}                    | 50                            | 750                           |
| Maximum Consumption {Kw}               | 0,665                         | 0,51                          |
| Maximum Absorbed Current {A}           | 1,65                          | 0,83                          |
| Noise Level {Dba}                      | < 45                          | 81,9                          |
| Air Flow {m3/h}                        | 850.000                       | 30.000                        |
| Motor Type                             | Brushless                     | Brushless                     |
| Inverter                               | Integrated                    | Integrated                    |
| Maximum Distance from the roof $\{m\}$ | 1,5                           | N/A                           |
| Blade Material                         | Aluminium                     | Plastic                       |
| Blade Finish                           | Black - Gray - Sanded         | Black                         |
| Carpentry Finish                       | Grey - Green                  | Black                         |
| Blade Design                           | Naca Airfoil                  | N/A                           |
| Electricity Supply                     | 200-480V Three-phase 50/60 Hz | 200-480V Three-phase 50/60 Hz |