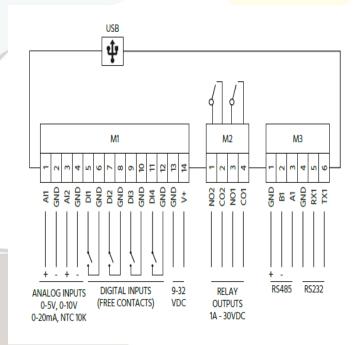

## **GATEWAY GW1000**

- Local gateway with WI-FI connection to a cloud server.
- Crypted communication between installations and cloud server (secure communication).
- Access anytime to read all actual fan parameters.
- User levels access (read read/write) .
- Access anytime to any fan to modify some parameters.
- Access to all data registered by the gateway and possibility to download them (EXCEL, CSV, PDF).
- Fixed annual subscription regardless of the number of connected devices.
- 2 Relay outputs for auxiliary systems (showers, etc.).
- Alarm notifications through e-mail.
- Additional data Collection from external sensors (furthermore to the motor's sensors).
- Unlimited number of fans/sensors connected at the same network.
- Synoptic diagram to see the installation situation and performance at a glance.
- 2 non isolated analog inputs.
- 4 digital inputs.
- 24V Power supply.
- DIN rail mounting.
- Included Switchboard IP65 with circuit breaker, power supply, and local temperature probe